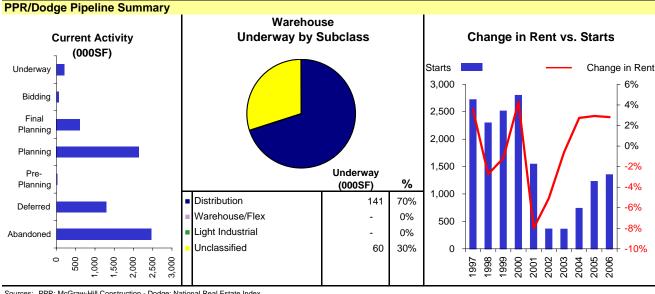

#### **Notable Economic and Real Estate Market Events**

- ECON Employment growth has faltered in Salt Lake City, with total payrolls down 1.4% year-over-year as of March. Heavy losses in the construction, manufacturing, TCPU, and retail trade sectors account for the bulk of the job losses. Hill Air Force Base is cutting over 400 jobs, while Qwest Communications is planning to trim another 2,000 jobs, although the local impact is not yet known. Layoffs have been prevalent at several high tech companies over the past year, such as Gateway, Iomega, Novell, Unisys, and Learnframe. Although employment growth was temporarily boosted as a result of the 2002 Winter Olympic Games, Manpower reports that 20% of firms are planning to cut payrolls in coming months. However, strong demographics, a well-diversified economy, and low costs bode well for the metro's future.
- APT Slower job growth and weaker demand, amidst healthy construction, caused vacancies to rise steadily over the past year. Demand received a temporary boost, as swarms of short-term workers and visitors moved into the city for the 2002 Winter Olympics, but the increase was short-lived, and vacancies are expected to tick up in the near term. Construction remains active in downtown Salt Lake City and in the western suburbs, where some of the larger projects are underway. Miller Development recently completed the 288-unit Westgate/Jordan Landing in West Jordan, while the 204-unit Legacy Springs by Triton Development in Riverton is nearing completion. However, heavy construction and a slowing economy pushed vacancies in this submarket to 7.0% at the end of last year according to Equimark.
- OFF Vacancies rose sharply in 2001, as net absorption fell negative and construction remained strong. Sublease space increased last year, as large portions of the 3Com building and the Wells Fargo Center were put back on the market. In addition, companies such as Starwood Reservations, Intel, TenFold, and Campus Pipeline returned space to the market. Hamilton Partners has deferred its 20-story, 500,000 SF building as a result of deteriorating conditions in the downtown market and the inability of the Wells Fargo Center to attract tenants. Gateway III, totaling 120,000 SF, is the only remaining office space still under construction at the Gateway Project, while Gateway I and II have struggled to attract tenants. Vacancies downtown reached 17.6% in the first quarter according to CB Richard Ellis, compared to 11.0% a year prior.
- RET Economic vacancies have been rising steadily since bottoming out in 2000, and are expected to continue rising in the near term. Bigbox retailers such as Costco, Shopko, Wal-Mart, Target, Sam's Club, Lowe's, and Home Depot have all been actively expanding throughout the metro. Nordstrom is threatening to leave the state if it is not allowed to vacate its store at Crossroads Plaza for the recently completed 2.5 million SF Gateway Project nearby. The Ogden City Mall, which had lost all of its anchor tenants, has been sold to the city of Ogden, which is currently tearing down the mall with plans to redevelop the property into a mixed-use project. The Rouse Co. has deferred plans to renovate and expand the 935,000 SF Fashion Place in Murray due to economic uncertainty.
- WHS Salt Lake City's warehouse market has softened, as a result of overzealous building in response to strong population growth. As a result, vacancies have been on the rise since mid-1997, increasing more sharply in 2001 as a result of weaker net absorption. The market's emerging reputation as a secondary warehouse market should fuel demand longer-term. The bulk of recent construction took place in Davis County. However, double-digit vacancies in this submarket have caused a decline in construction activity. Opus West Development completed the 272,000 SF Opus Business Center last year, but the building has yet to land a tenant.
- HOT Occupancy rates fell below 60.0% last year and are expected to continue falling in 2002. The 2002 Winter Olympics were expected to provide a near-term boost to demand and occupancies, but while hotels located in close proximity to the events reached full occupancies, others located on the outskirts of the games did not see an increase in traffic. A number of projects have been abandoned or deferred and construction is expected to be muted going forward, with only 30 rooms currently underway.