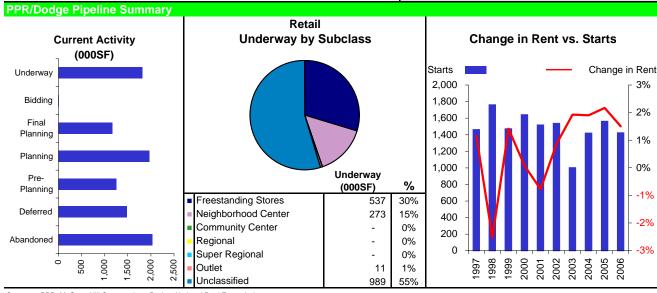

#### **Notable Economic and Real Estate Market Events**

- ECON Employment growth has faltered in Salt Lake City, with total payrolls down 1.4% year-over-year as of March. Heavy losses in the construction, manufacturing, TCPU, and retail trade sectors account for the bulk of the job losses. Hill Air Force Base is cutting over 400 jobs, while Qwest Communications is planning to trim another 2,000 jobs, although the local impact is not yet known. Layoffs have been prevalent at several high tech companies over the past year, such as Gateway, Iomega, Novell, Unisys, and Learnframe. Although employment growth was temporarily boosted as a result of the 2002 Winter Olympic Games, Manpower reports that 20% of firms are planning to cut payrolls in coming months. However, strong demographics, a well-diversified economy, and low costs bode well for the metro's future.
- APT Slower job growth and weaker demand, amidst healthy construction, caused vacancies to rise steadily over the past year. Demand received a temporary boost, as swarms of short-term workers and visitors moved into the city for the 2002 Winter Olympics, but the increase was short-lived, and vacancies are expected to tick up in the near term. Construction remains active in downtown Salt Lake City and in the western suburbs, where some of the larger projects are underway. Miller Development recently completed the 288-unit Westgate/Jordan Landing in West Jordan, while the 204-unit Legacy Springs by Triton Development in Riverton is nearing completion. However, heavy construction and a slowing economy pushed vacancies in this submarket to 7.0% at the end of last year according to Equimark.
- OFF Vacancies rose sharply in 2001, as net absorption fell negative and construction remained strong. Sublease space increased last year, as large portions of the 3Com building and the Wells Fargo Center were put back on the market. In addition, companies such as Starwood Reservations, Intel, TenFold, and Campus Pipeline returned space to the market. Hamilton Partners has deferred its 20-story, 500,000 SF building as a result of deteriorating conditions in the downtown market and the inability of the Wells Fargo Center to attract tenants. Gateway III, totaling 120,000 SF, is the only remaining office space still under construction at the Gateway Project, while Gateway I and II have struggled to attract tenants. Vacancies downtown reached 17.6% in the first quarter according to CB Richard Ellis, compared to 11.0% a year prior.
- RET Economic vacancies have been rising steadily since bottoming out in 2000, and are expected to continue rising in the near term. Bigbox retailers such as Costco, Shopko, Wal-Mart, Target, Sam's Club, Lowe's, and Home Depot have all been actively expanding throughout the metro. Nordstrom is threatening to leave the state if it is not allowed to vacate its store at Crossroads Plaza for the recently completed 2.5 million SF Gateway Project nearby. The Ogden City Mall, which had lost all of its anchor tenants, has been sold to the city of Ogden, which is currently tearing down the mall with plans to redevelop the property into a mixed-use project. The Rouse Co. has deferred plans to renovate and expand the 935,000 SF Fashion Place in Murray due to economic uncertainty.
- WHS Salt Lake City's warehouse market has softened, as a result of overzealous building in response to strong population growth. As a result, vacancies have been on the rise since mid-1997, increasing more sharply in 2001 as a result of weaker net absorption. The market's emerging reputation as a secondary warehouse market should fuel demand longer-term. The bulk of recent construction took place in Davis County. However, double-digit vacancies in this submarket have caused a decline in construction activity. Opus West Development completed the 272,000 SF Opus Business Center last year, but the building has yet to land a tenant.
- HOT Occupancy rates fell below 60.0% last year and are expected to continue falling in 2002. The 2002 Winter Olympics were expected to provide a near-term boost to demand and occupancies, but while hotels located in close proximity to the events reached full occupancies, others located on the outskirts of the games did not see an increase in traffic. A number of projects have been abandoned or deferred and construction is expected to be muted going forward, with only 30 rooms currently underway.