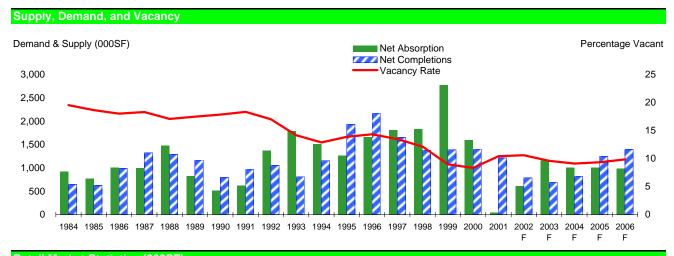

#### **Notable Economic and Real Estate Market Events**

- ECON Employment growth has faltered in Salt Lake City, with total payrolls down 1.4% year-over-year as of March. Heavy losses in the construction, manufacturing, TCPU, and retail trade sectors account for the bulk of the job losses. Hill Air Force Base is cutting over 400 jobs, while Qwest Communications is planning to trim another 2,000 jobs, although the local impact is not yet known. Layoffs have been prevalent at several high tech companies over the past year, such as Gateway, Iomega, Novell, Unisys, and Learnframe. Although employment growth was temporarily boosted as a result of the 2002 Winter Olympic Games, Manpower reports that 20% of firms are planning to cut payrolls in coming months. However, strong demographics, a well-diversified economy, and low costs bode well for the metro's future.
- APT Slower job growth and weaker demand, amidst healthy construction, caused vacancies to rise steadily over the past year. Demand received a temporary boost, as swarms of short-term workers and visitors moved into the city for the 2002 Winter Olympics, but the increase was short-lived, and vacancies are expected to tick up in the near term. Construction remains active in downtown Salt Lake City and in the western suburbs, where some of the larger projects are underway. Miller Development recently completed the 288-unit Westgate/Jordan Landing in West Jordan, while the 204-unit Legacy Springs by Triton Development in Riverton is nearing completion. However, heavy construction and a slowing economy pushed vacancies in this submarket to 7.0% at the end of last year according to Equimark.
- OFF Vacancies rose sharply in 2001, as net absorption fell negative and construction remained strong. Sublease space increased last year, as large portions of the 3Com building and the Wells Fargo Center were put back on the market. In addition, companies such as Starwood Reservations, Intel, TenFold, and Campus Pipeline returned space to the market. Hamilton Partners has deferred its 20-story, 500,000 SF building as a result of deteriorating conditions in the downtown market and the inability of the Wells Fargo Center to attract tenants. Gateway III, totaling 120,000 SF, is the only remaining office space still under construction at the Gateway Project, while Gateway I and II have struggled to attract tenants. Vacancies downtown reached 17.6% in the first quarter according to CB Richard Ellis, compared to 11.0% a year prior.
- RET Economic vacancies have been rising steadily since bottoming out in 2000, and are expected to continue rising in the near term. Bigbox retailers such as Costco, Shopko, Wal-Mart, Target, Sam's Club, Lowe's, and Home Depot have all been actively expanding throughout the metro. Nordstrom is threatening to leave the state if it is not allowed to vacate its store at Crossroads Plaza for the recently completed 2.5 million SF Gateway Project nearby. The Ogden City Mall, which had lost all of its anchor tenants, has been sold to the city of Ogden, which is currently tearing down the mall with plans to redevelop the property into a mixed-use project. The Rouse Co. has deferred plans to renovate and expand the 935,000 SF Fashion Place in Murray due to economic uncertainty.
- WHS Salt Lake City's warehouse market has softened, as a result of overzealous building in response to strong population growth. As a result, vacancies have been on the rise since mid-1997, increasing more sharply in 2001 as a result of weaker net absorption. The market's emerging reputation as a secondary warehouse market should fuel demand longer-term. The bulk of recent construction took place in Davis County. However, double-digit vacancies in this submarket have caused a decline in construction activity. Opus West Development completed the 272,000 SF Opus Business Center last year, but the building has yet to land a tenant.
- HOT Occupancy rates fell below 60.0% last year and are expected to continue falling in 2002. The 2002 Winter Olympics were expected to provide a near-term boost to demand and occupancies, but while hotels located in close proximity to the events reached full occupancies, others located on the outskirts of the games did not see an increase in traffic. A number of projects have been abandoned or deferred and construction is expected to be muted going forward, with only 30 rooms currently underway.