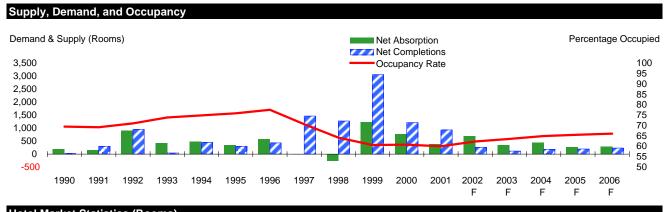

#### **Notable Economic and Real Estate Market Events**

- ECON Employment growth has faltered in Salt Lake City, with total payrolls down 1.4% year-over-year as of March. Heavy losses in the construction, manufacturing, TCPU, and retail trade sectors account for the bulk of the job losses. Hill Air Force Base is cutting over 400 jobs, while Qwest Communications is planning to trim another 2,000 jobs, although the local impact is not yet known. Layoffs have been prevalent at several high tech companies over the past year, such as Gateway, Iomega, Novell, Unisys, and Learnframe. Although employment growth was temporarily boosted as a result of the 2002 Winter Olympic Games, Manpower reports that 20% of firms are planning to cut payrolls in coming months. However, strong demographics, a well-diversified economy, and low costs bode well for the metro's future.
- APT Slower job growth and weaker demand, amidst healthy construction, caused vacancies to rise steadily over the past year. Demand received a temporary boost, as swarms of short-term workers and visitors moved into the city for the 2002 Winter Olympics, but the increase was short-lived, and vacancies are expected to tick up in the near term. Construction remains active in downtown Salt Lake City and in the western suburbs, where some of the larger projects are underway. Miller Development recently completed the 288-unit Westgate/Jordan Landing in West Jordan, while the 204-unit Legacy Springs by Triton Development in Riverton is nearing completion. However, heavy construction and a slowing economy pushed vacancies in this submarket to 7.0% at the end of last year according to Equimark.
- OFF Vacancies rose sharply in 2001, as net absorption fell negative and construction remained strong. Sublease space increased last year, as large portions of the 3Com building and the Wells Fargo Center were put back on the market. In addition, companies such as Starwood Reservations, Intel, TenFold, and Campus Pipeline returned space to the market. Hamilton Partners has deferred its 20-story, 500,000 SF building as a result of deteriorating conditions in the downtown market and the inability of the Wells Fargo Center to attract tenants. Gateway III, totaling 120,000 SF, is the only remaining office space still under construction at the Gateway Project, while Gateway I and II have struggled to attract tenants. Vacancies downtown reached 17.6% in the first quarter according to CB Richard Ellis, compared to 11.0% a year prior.
- RET Economic vacancies have been rising steadily since bottoming out in 2000, and are expected to continue rising in the near term. Bigbox retailers such as Costco, Shopko, Wal-Mart, Target, Sam's Club, Lowe's, and Home Depot have all been actively expanding throughout the metro. Nordstrom is threatening to leave the state if it is not allowed to vacate its store at Crossroads Plaza for the recently completed 2.5 million SF Gateway Project nearby. The Ogden City Mall, which had lost all of its anchor tenants, has been sold to the city of Ogden, which is currently tearing down the mall with plans to redevelop the property into a mixed-use project. The Rouse Co. has deferred plans to renovate and expand the 935,000 SF Fashion Place in Murray due to economic uncertainty.
- WHS Salt Lake City's warehouse market has softened, as a result of overzealous building in response to strong population growth. As a result, vacancies have been on the rise since mid-1997, increasing more sharply in 2001 as a result of weaker net absorption. The market's emerging reputation as a secondary warehouse market should fuel demand longer-term. The bulk of recent construction took place in Davis County. However, double-digit vacancies in this submarket have caused a decline in construction activity. Opus West Development completed the 272,000 SF Opus Business Center last year, but the building has yet to land a tenant.
- HOT Occupancy rates fell below 60.0% last year and are expected to continue falling in 2002. The 2002 Winter Olympics were expected to provide a near-term boost to demand and occupancies, but while hotels located in close proximity to the events reached full occupancies, others located on the outskirts of the games did not see an increase in traffic. A number of projects have been abandoned or deferred and construction is expected to be muted going forward, with only 30 rooms currently underway.