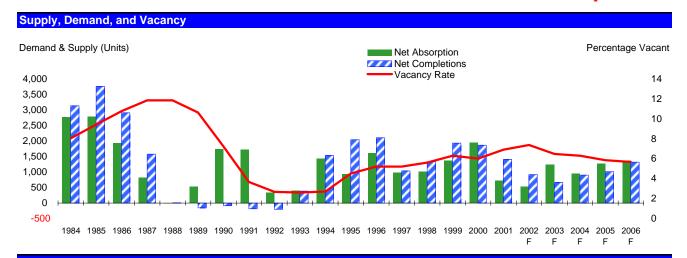

## **Apartment**

| Apartment Market Sta | tistics (Units | 5)     |        |        |        |        |        |        |        |        |
|----------------------|----------------|--------|--------|--------|--------|--------|--------|--------|--------|--------|
|                      | 1997           | 1998   | 1999   | 2000   | 2001   | 2002   | 2003   | 2004   | 2005   | 2006   |
| Apt. Vacancy         | 5.2%           | 5.6%   | 6.3%   | 6.0%   | 6.9%   | 7.4%   | 6.5%   | 6.3%   | 5.8%   | 5.7%   |
| Apt. Net Absorption  | 981            | 1,014  | 1,376  | 1,941  | 724    | 532    | 1,238  | 957    | 1,270  | 1,365  |
| % Growth             | 1.7%           | 1.8%   | 2.4%   | 3.3%   | 1.2%   | 0.9%   | 2.0%   | 1.5%   | 2.0%   | 2.1%   |
| Multifamily Starts   | 988            | 2,352  | 2,523  | 1,769  | 1,924  | 810    | 892    | 1,137  | 1,322  | 1,709  |
| % Change             | -34.4%         | 138.1% | 7.3%   | -29.9% | 8.8%   | -57.9% | 10.1%  | 27.5%  | 16.3%  | 29.3%  |
| Net Apt. Completions | 1,035          | 1,330  | 1,929  | 1,862  | 1,410  | 918    | 666    | 901    | 1,010  | 1,315  |
| Apt. Inventory       | 60,295         | 61,624 | 63,553 | 65,416 | 66,826 | 67,743 | 68,409 | 69,310 | 70,320 | 71,636 |
| % Growth             | 1.7%           | 2.2%   | 3.1%   | 2.9%   | 2.2%   | 1.4%   | 1.0%   | 1.3%   | 1.5%   | 1.9%   |
| Apt. Rent Index      | 102            | 107    | 111    | 110    | 114    | 113    | 113    | 114    | 117    | 120    |
| % Change             | 2.1%           | 4.9%   | 3.6%   | -0.5%  | 3.6%   | -1.2%  | 0.1%   | 1.1%   | 2.0%   | 2.9%   |