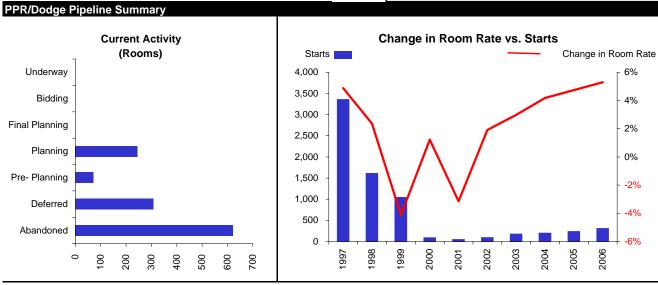

#### **Notable Economic and Real Estate Market Events**

- ECON Employment growth has faltered in Salt Lake City, with total payrolls down 1.4% year-over-year as of March. Heavy losses in the construction, manufacturing, TCPU, and retail trade sectors account for the bulk of the job losses. Hill Air Force Base is cutting over 400 jobs, while Qwest Communications is planning to trim another 2,000 jobs, although the local impact is not yet known. Layoffs have been prevalent at several high tech companies over the past year, such as Gateway, Iomega, Novell, Unisys, and Learnframe. Although employment growth was temporarily boosted as a result of the 2002 Winter Olympic Games, Manpower reports that 20% of firms are planning to cut payrolls in coming months. However, strong demographics, a well-diversified economy, and low costs bode well for the metro's future.
- APT Slower job growth and weaker demand, amidst healthy construction, caused vacancies to rise steadily over the past year. Demand received a temporary boost, as swarms of short-term workers and visitors moved into the city for the 2002 Winter Olympics, but the increase was short-lived, and vacancies are expected to tick up in the near term. Construction remains active in downtown Salt Lake City and in the western suburbs, where some of the larger projects are underway. Miller Development recently completed the 288-unit Westgate/Jordan Landing in West Jordan, while the 204-unit Legacy Springs by Triton Development in Riverton is nearing completion. However, heavy construction and a slowing economy pushed vacancies in this submarket to 7.0% at the end of last year according to Equimark.
- OFF Vacancies rose sharply in 2001, as net absorption fell negative and construction remained strong. Sublease space increased last year, as large portions of the 3Com building and the Wells Fargo Center were put back on the market. In addition, companies such as Starwood Reservations, Intel, TenFold, and Campus Pipeline returned space to the market. Hamilton Partners has deferred its 20-story, 500,000 SF building as a result of deteriorating conditions in the downtown market and the inability of the Wells Fargo Center to attract tenants. Gateway III, totaling 120,000 SF, is the only remaining office space still under construction at the Gateway Project, while Gateway I and II have struggled to attract tenants. Vacancies downtown reached 17.6% in the first quarter according to CB Richard Ellis, compared to 11.0% a year prior.
- RET Economic vacancies have been rising steadily since bottoming out in 2000, and are expected to continue rising in the near term. Bigbox retailers such as Costco, Shopko, Wal-Mart, Target, Sam's Club, Lowe's, and Home Depot have all been actively expanding throughout the metro. Nordstrom is threatening to leave the state if it is not allowed to vacate its store at Crossroads Plaza for the recently completed 2.5 million SF Gateway Project nearby. The Ogden City Mall, which had lost all of its anchor tenants, has been sold to the city of Ogden, which is currently tearing down the mall with plans to redevelop the property into a mixed-use project. The Rouse Co. has deferred plans to renovate and expand the 935,000 SF Fashion Place in Murray due to economic uncertainty.
- WHS Salt Lake City's warehouse market has softened, as a result of overzealous building in response to strong population growth. As a result, vacancies have been on the rise since mid-1997, increasing more sharply in 2001 as a result of weaker net absorption. The market's emerging reputation as a secondary warehouse market should fuel demand longer-term. The bulk of recent construction took place in Davis County. However, double-digit vacancies in this submarket have caused a decline in construction activity. Opus West Development completed the 272,000 SF Opus Business Center last year, but the building has yet to land a tenant.
- HOT Occupancy rates fell below 60.0% last year and are expected to continue falling in 2002. The 2002 Winter Olympics were expected to provide a near-term boost to demand and occupancies, but while hotels located in close proximity to the events reached full occupancies, others located on the outskirts of the games did not see an increase in traffic. A number of projects have been abandoned or deferred and construction is expected to be muted going forward, with only 30 rooms currently underway.