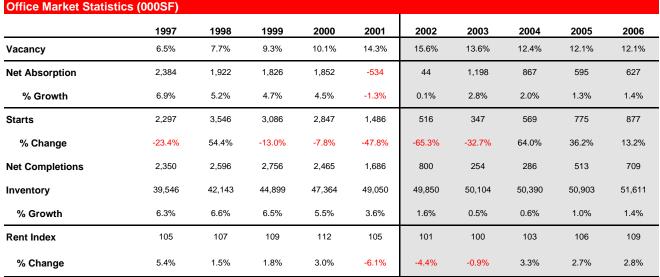

| 892    | 1,137  | 1,322  | 1,709  |
| % Change             | -34.4%         | 138.1% | 7.3%   | -29.9% | 8.8%   | -57.9% | 10.1%  | 27.5%  | 16.3%  | 29.3%  |
| Net Apt. Completions | 1,035          | 1,330  | 1,929  | 1,862  | 1,410  | 918    | 666    | 901    | 1,010  | 1,315  |
| Apt. Inventory       | 60,295         | 61,624 | 63,553 | 65,416 | 66,826 | 67,743 | 68,409 | 69,310 | 70,320 | 71,636 |
| % Growth             | 1.7%           | 2.2%   | 3.1%   | 2.9%   | 2.2%   | 1.4%   | 1.0%   | 1.3%   | 1.5%   | 1.9%   |
| Apt. Rent Index      | 102            | 107    | 111    | 110    | 114    | 113    | 113    | 114    | 117    | 120    |
| % Change             | 2.1%           | 4.9%   | 3.6%   | -0.5%  | 3.6%   | -1.2%  | 0.1%   | 1.1%   | 2.0%   | 2.9%   |



#### **Office**







#### Retail



| cs (000SF) |                                                         |                                                                                                                                                                                                                                                                                          |                                                                                                                                                                                                                                                                                                                                                                                                                                  |