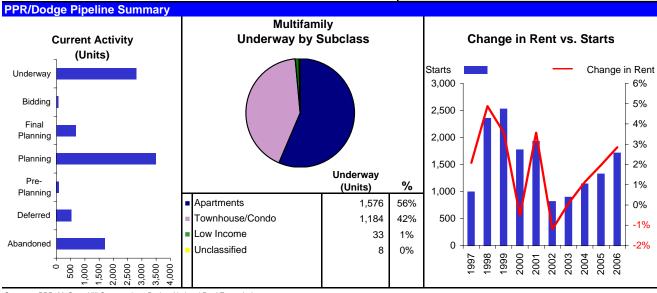

#### **Notable Economic and Real Estate Market Events**

- ECON Employment growth has faltered in Salt Lake City, with total payrolls down 1.4% year-over-year as of March. Heavy losses in the construction, manufacturing, TCPU, and retail trade sectors account for the bulk of the job losses. Hill Air Force Base is cutting over 400 jobs, while Qwest Communications is planning to trim another 2,000 jobs, although the local impact is not yet known. Layoffs have been prevalent at several high tech companies over the past year, such as Gateway, Iomega, Novell, Unisys, and Learnframe. Although employment growth was temporarily boosted as a result of the 2002 Winter Olympic Games, Manpower reports that 20% of firms are planning to cut payrolls in coming months. However, strong demographics, a well-diversified economy, and low costs bode well for the metro's future.
- APT Slower job growth and weaker demand, amidst healthy construction, caused vacancies to rise steadily over the past year. Demand received a temporary boost, as swarms of short-term workers and visitors moved into the city for the 2002 Winter Olympics, but the increase was short-lived, and vacancies are expected to tick up in the near term. Construction remains active in downtown Salt Lake City and in the western suburbs, where some of the larger projects are underway. Miller Development recently completed the 288-unit Westgate/Jordan Landing in West Jordan, while the 204-unit Legacy Springs by Triton Development in Riverton is nearing completion. However, heavy construction and a slowing economy pushed vacancies in this submarket to 7.0% at the end of last year according to Equimark.
- OFF Vacancies rose sharply in 2001, as net absorption fell negative and construction remained strong. Sublease space increased last year, as large portions of the 3Com building and the Wells Fargo Center were put back on the market. In addition, companies such as Starwood Reservations, Intel, TenFold, and Campus Pipeline returned space to the market. Hamilton Partners has deferred its 20-story, 500,000 SF building as a result of deteriorating conditions in the downtown market and the inability of the Wells Fargo Center to attract tenants. Gateway III, totaling 120,000 SF, is the only remaining office space still under construction at the Gateway Project, while Gateway I and II have struggled to attract tenants. Vacancies downtown reached 17.6% in the first quarter according to CB Richard Ellis, compared to 11.0% a year prior.
- RET Economic vacancies have been rising steadily since bottoming out in 2000, and are expected to continue rising in the near term. Bigbox retailers such as Costco, Shopko, Wal-Mart, Target, Sam's Club, Lowe's, and Home Depot have all been actively expanding throughout the metro. Nordstrom is threatening to leave the state if it is not allowed to vacate its store at Crossroads Plaza for the recently completed 2.5 million SF Gateway Project nearby. The Ogden City Mall, which had lost all of its anchor tenants, has been sold to the city of Ogden, which is currently tearing down the mall with plans to redevelop the property into a mixed-use project. The Rouse Co. has deferred plans to renovate and expand the 935,000 SF Fashion Place in Murray due to economic uncertainty.
- WHS Salt Lake City's warehouse market has softened, as a result of overzealous building in response to strong population growth. As a result, vacancies have been on the rise since mid-1997, increasing more sharply in 2001 as a result of weaker net absorption. The market's emerging reputation as a secondary warehouse market should fuel demand longer-term. The bulk of recent construction took place in Davis County. However, double-digit vacancies in this submarket have caused a decline in construction activity. Opus West Development completed the 272,000 SF Opus Business Center last year, but the building has yet to land a tenant.
- HOT Occupancy rates fell below 60.0% last year and are expected to continue falling in 2002. The 2002 Winter Olympics were expected to provide a near-term boost to demand and occupancies, but while hotels located in close proximity to the events reached full occupancies, others located on the outskirts of the games did not see an increase in traffic. A number of projects have been abandoned or deferred and construction is expected to be muted going forward, with only 30 rooms currently underway.