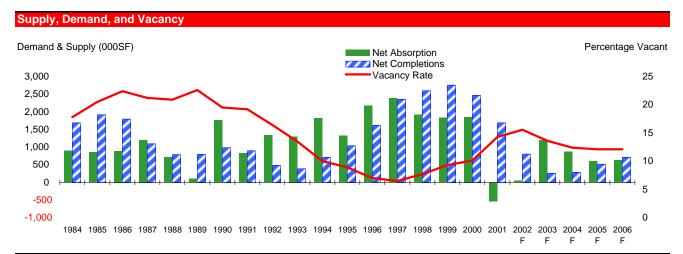

#### **Notable Economic and Real Estate Market Events**

- ECON Employment growth has faltered in Salt Lake City, with total payrolls down 1.4% year-over-year as of March. Heavy losses in the construction, manufacturing, TCPU, and retail trade sectors account for the bulk of the job losses. Hill Air Force Base is cutting over 400 jobs, while Qwest Communications is planning to trim another 2,000 jobs, although the local impact is not yet known. Layoffs have been prevalent at several high tech companies over the past year, such as Gateway, Iomega, Novell, Unisys, and Learnframe. Although employment growth was temporarily boosted as a result of the 2002 Winter Olympic Games, Manpower reports that 20% of firms are planning to cut payrolls in coming months. However, strong demographics, a well-diversified economy, and low costs bode well for the metro's future.
- APT Slower job growth and weaker demand, amidst healthy construction, caused vacancies to rise steadily over the past year. Demand received a temporary boost, as swarms of short-term workers and visitors moved into the city for the 2002 Winter Olympics, but the increase was short-lived, and vacancies are expected to tick up in the near term. Construction remains active in downtown Salt Lake City and in the western suburbs, where some of the larger projects are underway. Miller Development recently completed the 288-unit Westgate/Jordan Landing in West Jordan, while the 204-unit Legacy Springs by Triton Development in Riverton is nearing completion. However, heavy construction and a slowing economy pushed vacancies in this submarket to 7.0% at the end of last year according to Equimark.
- OFF Vacancies rose sharply in 2001, as net absorption fell negative and construction remained strong. Sublease space increased last year, as large portions of the 3Com building and the Wells Fargo Center were put back on the market. In addition, companies such as Starwood Reservations, Intel, TenFold, and Campus Pipeline returned space to the market. Hamilton Partners has deferred its 20-story, 500,000 SF building as a result of deteriorating conditions in the downtown market and the inability of the Wells Fargo Center to attract tenants. Gateway III, totaling 120,000 SF, is the only remaining office space still under construction at the Gateway Project, while Gateway I and II have struggled to attract tenants. Vacancies downtown reached 17.6% in the first quarter according to CB Richard Ellis, compared to 11.0% a year prior.
- RET Economic vacancies have been rising steadily since bottoming out in 2000, and are expected to continue rising in the near term. Bigbox retailers such as Costco, Shopko, Wal-Mart, Target, Sam's Club, Lowe's, and Home Depot have all been actively expanding throughout the metro. Nordstrom is threatening to leave the state if it is not allowed to vacate its store at Crossroads Plaza for the recently completed 2.5 million SF Gateway Project nearby. The Ogden City Mall, which had lost all of its anchor tenants, has been sold to the city of Ogden, which is currently tearing down the mall with plans to redevelop the property into a mixed-use project. The Rouse Co. has deferred plans to renovate and expand the 935,000 SF Fashion Place in Murray due to economic uncertainty.
- WHS Salt Lake City's warehouse market has softened, as a result of overzealous building in response to strong population growth. As a result, vacancies have been on the rise since mid-1997, increasing more sharply in 2001 as a result of weaker net absorption. The market's emerging reputation as a secondary warehouse market should fuel demand longer-term. The bulk of recent construction took place in Davis County. However, double-digit vacancies in this submarket have caused a decline in construction activity. Opus West Development completed the 272,000 SF Opus Business Center last year, but the building has yet to land a tenant.
- HOT Occupancy rates fell below 60.0% last year and are expected to continue falling in 2002. The 2002 Winter Olympics were expected to provide a near-term boost to demand and occupancies, but while hotels located in close proximity to the events reached full occupancies, others located on the outskirts of the games did not see an increase in traffic. A number of projects have been abandoned or deferred and construction is expected to be muted going forward, with only 30 rooms currently underway.