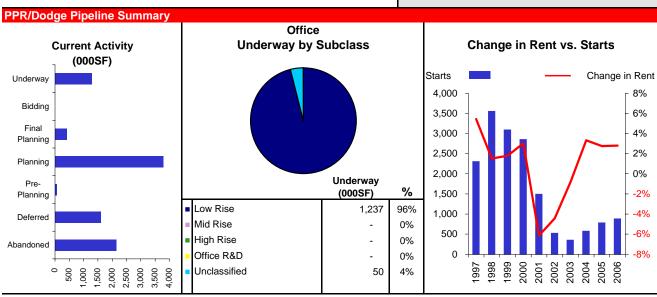

#### **Notable Economic and Real Estate Market Events**

- ECON Employment growth has faltered in Salt Lake City, with total payrolls down 1.4% year-over-year as of March. Heavy losses in the construction, manufacturing, TCPU, and retail trade sectors account for the bulk of the job losses. Hill Air Force Base is cutting over 400 jobs, while Qwest Communications is planning to trim another 2,000 jobs, although the local impact is not yet known. Layoffs have been prevalent at several high tech companies over the past year, such as Gateway, Iomega, Novell, Unisys, and Learnframe. Although employment growth was temporarily boosted as a result of the 2002 Winter Olympic Games, Manpower reports that 20% of firms are planning to cut payrolls in coming months. However, strong demographics, a well-diversified economy, and low costs bode well for the metro's future.
- APT Slower job growth and weaker demand, amidst healthy construction, caused vacancies to rise steadily over the past year. Demand received a temporary boost, as swarms of short-term workers and visitors moved into the city for the 2002 Winter Olympics, but the increase was short-lived, and vacancies are expected to tick up in the near term. Construction remains active in downtown Salt Lake City and in the western suburbs, where some of the larger projects are underway. Miller Development recently completed the 288-unit Westgate/Jordan Landing in West Jordan, while the 204-unit Legacy Springs by Triton Development in Riverton is nearing completion. However, heavy construction and a slowing economy pushed vacancies in this submarket to 7.0% at the end of last year according to Equimark.
- OFF Vacancies rose sharply in 2001, as net absorption fell negative and construction remained strong. Sublease space increased last year, as large portions of the 3Com building and the Wells Fargo Center were put back on the market. In addition, companies such as Starwood Reservations, Intel, TenFold, and Campus Pipeline returned space to the market. Hamilton Partners has deferred its 20-story, 500,000 SF building as a result of deteriorating conditions in the downtown market and the inability of the Wells Fargo Center to attract tenants. Gateway III, totaling 120,000 SF, is the only remaining office space still under construction at the Gateway Project, while Gateway I and II have struggled to attract tenants. Vacancies downtown reached 17.6% in the first quarter according to CB Richard Ellis, compared to 11.0% a year prior.
- RET Economic vacancies have been rising steadily since bottoming out in 2000, and are expected to continue rising in the near term. Bigbox retailers such as Costco, Shopko, Wal-Mart, Target, Sam's Club, Lowe's, and Home Depot have all been actively expanding throughout the metro. Nordstrom is threatening to leave the state if it is not allowed to vacate its store at Crossroads Plaza for the recently completed 2.5 million SF Gateway Project nearby. The Ogden City Mall, which had lost all of its anchor tenants, has been sold to the city of Ogden, which is currently tearing down the mall with plans to redevelop the property into a mixed-use project. The Rouse Co. has deferred plans to renovate and expand the 935,000 SF Fashion Place in Murray due to economic uncertainty.
- WHS Salt Lake City's warehouse market has softened, as a result of overzealous building in response to strong population growth. As a result, vacancies have been on the rise since mid-1997, increasing more sharply in 2001 as a result of weaker net absorption. The market's emerging reputation as a secondary warehouse market should fuel demand longer-term. The bulk of recent construction took place in Davis County. However, double-digit vacancies in this submarket have caused a decline in construction activity. Opus West Development completed the 272,000 SF Opus Business Center last year, but the building has yet to land a tenant.
- HOT Occupancy rates fell below 60.0% last year and are expected to continue falling in 2002. The 2002 Winter Olympics were expected to provide a near-term boost to demand and occupancies, but while hotels located in close proximity to the events reached full occupancies, others located on the outskirts of the games did not see an increase in traffic. A number of projects have been abandoned or deferred and construction is expected to be muted going forward, with only 30 rooms currently underway.