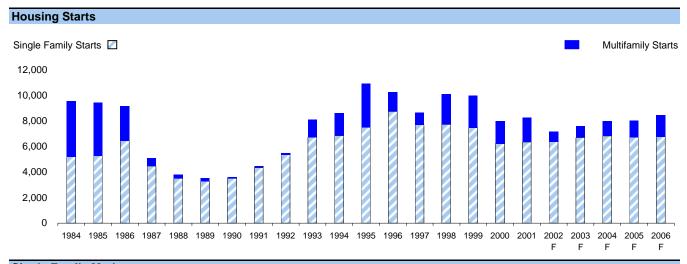

## **Apartment**

| Apartment Market Sta | tistics (Units | 5)     |        |        |        |        |        |        |        |        |
|----------------------|----------------|--------|--------|--------|--------|--------|--------|--------|--------|--------|
|                      | 1997           | 1998   | 1999   | 2000   | 2001   | 2002   | 2003   | 2004   | 2005   | 2006   |
| Apt. Vacancy         | 5.2%           | 5.6%   | 6.3%   | 6.0%   | 6.9%   | 7.4%   | 6.5%   | 6.3%   | 5.8%   | 5.7%   |
| Apt. Net Absorption  | 981            | 1,014  | 1,376  | 1,941  | 724    | 532    | 1,238  | 957    | 1,270  | 1,365  |
| % Growth             | 1.7%           | 1.8%   | 2.4%   | 3.3%   | 1.2%   | 0.9%   | 2.0%   | 1.5%   | 2.0%   | 2.1%   |
| Multifamily Starts   | 988            | 2,352  | 2,523  | 1,769  | 1,924  | 810    | 892    | 1,137  | 1,322  | 1,709  |
| % Change             | -34.4%         | 138.1% | 7.3%   | -29.9% | 8.8%   | -57.9% | 10.1%  | 27.5%  | 16.3%  | 29.3%  |
| Net Apt. Completions | 1,035          | 1,330  | 1,929  | 1,862  | 1,410  | 918    | 666    | 901    | 1,010  | 1,315  |
| Apt. Inventory       | 60,295         | 61,624 | 63,553 | 65,416 | 66,826 | 67,743 | 68,409 | 69,310 | 70,320 | 71,636 |
| % Growth             | 1.7%           | 2.2%   | 3.1%   | 2.9%   | 2.2%   | 1.4%   | 1.0%   | 1.3%   | 1.5%   | 1.9%   |
| Apt. Rent Index      | 102            | 107    | 111    | 110    | 114    | 113    | 113    | 114    | 117    | 120    |
| % Change             | 2.1%           | 4.9%   | 3.6%   | -0.5%  | 3.6%   | -1.2%  | 0.1%   | 1.1%   | 2.0%   | 2.9%   |